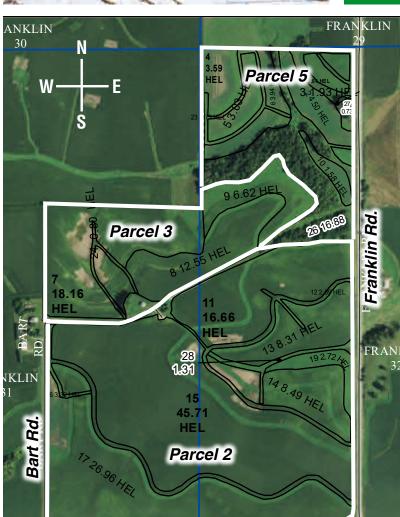

<u>Parcel 1</u>: App. 36.5 Acres with 35.69 Acres Tillable, 53.8 CSR2. Has a 39'x54' Machine Shed. Good Road Frontage to the North on Hardin Drive.

**Parcel 2:** App. 122.5 Acres with 115.06 Acres Tillable, 67.5 CSR2. Great Road Frontage & Access on 3 Sides.

**Parcel 3:** App. 40 Acres with 38.13 Acres Tillable, 51.7 CSR2. Has. App. 17,000 Bu. Grain Bin for Storage w/Fan. Recent Tile and Terrace Work Done. Road Access from the South on Bart Rd.

**Parcel 4:** Combination of Parcels 2 & 3. App. 162.5 Acres with 150.75 Acres Tillable, 63.6 CSR2 & Grain Bin. Nice attractive combination with tillable ground and great road access.

<u>Parcel 5</u>: App. 37 Acres with 22.34 Acres Tillable, 35.9 CSR2 and Wooded Areas. This is a nice piece with some tillable ground that has had some tile work done and woods for hunting or recreation, as well as potential for a future home or cabin site. Good Road Access from Franklin Rd.