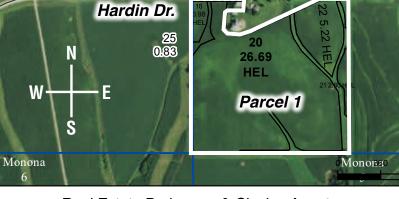

<u>Parcel 1</u>: App. 36.5 Acres with 35.69 Acres Tillable, 53.8 CSR2. Has a 39'x54' Machine Shed. Good Road Frontage to the North on Hardin Drive.

**Parcel 2:** App. 122.5 Acres with 115.06 Acres Tillable, 67.5 CSR2. Great Road Frontage & Access on 3 Sides.