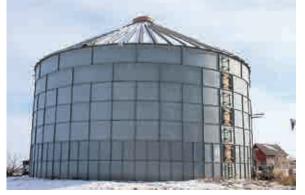

**Parcel 3:** App. 40 Acres with 38.13 Acres Tillable, 51.7 CSR2. Has. App. 17,000 Bu. Grain Bin for Storage w/Fan. Recent Tile and Terrace Work Done. Road Access from the South on Bart Rd.

**Parcel 4:** Combination of Parcels 2 & 3. App. 162.5 Acres with 150.75 Acres Tillable, 63.6 CSR2 & Grain Bin. Nice attractive combination with tillable ground and great road access.