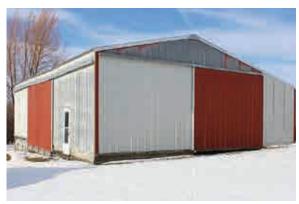

<u>Parcel 1</u>: App. 36.5 Acres with 35.69 Acres Tillable, 53.8 CSR2. Has a 39'x54' Machine Shed. Good Road Frontage to the North on Hardin Drive.

**Parcel 2:** App. 122.5 Acres with 115.06 Acres Tillable, 67.5 CSR2. Great Road Frontage & Access on 3 Sides.